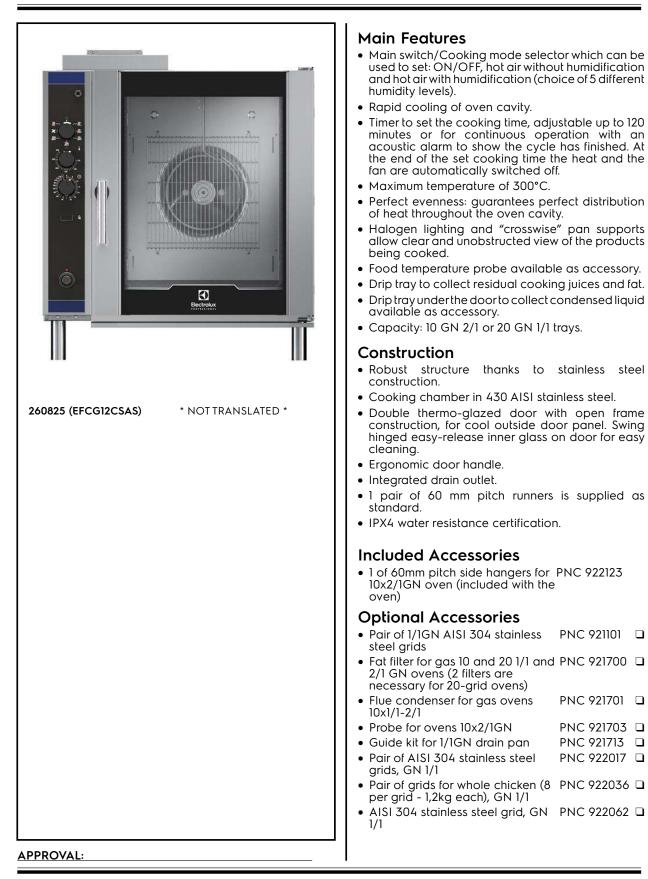

## **Electrolux**

**Crosswise Convection** Gas Convection Oven, 10 GN2/1

| ITEM #       |  |
|--------------|--|
| MODEL #      |  |
| NAME #       |  |
| <u>SIS #</u> |  |
| AIA #        |  |
|              |  |

## Crosswise Convection Gas Convection Oven, 10 GN2/1

| Electric                                                                                                                                                                      |                                                       |
|-------------------------------------------------------------------------------------------------------------------------------------------------------------------------------|-------------------------------------------------------|
| Supply voltage:<br>Auxiliary:<br>Electrical power max.:                                                                                                                       | 220-230 V/1 ph/50 Hz<br>0.5 kW<br>0.5 kW              |
| Gas                                                                                                                                                                           |                                                       |
| Gas Power:                                                                                                                                                                    | 25 kW                                                 |
| Capacity:                                                                                                                                                                     |                                                       |
| Trays type:                                                                                                                                                                   | 10 (GN 2/1)                                           |
| Key Information:                                                                                                                                                              |                                                       |
| External dimensions, Width:<br>External dimensions, Depth:<br>External dimensions, Height:<br>Net weight:<br>Height adjustment:<br>Functional level:<br>Cooking cycles – air- | 890mm<br>1215mm<br>970mm<br>154 kg<br>80/0mm<br>Basic |
| convection:                                                                                                                                                                   | 300 °C                                                |