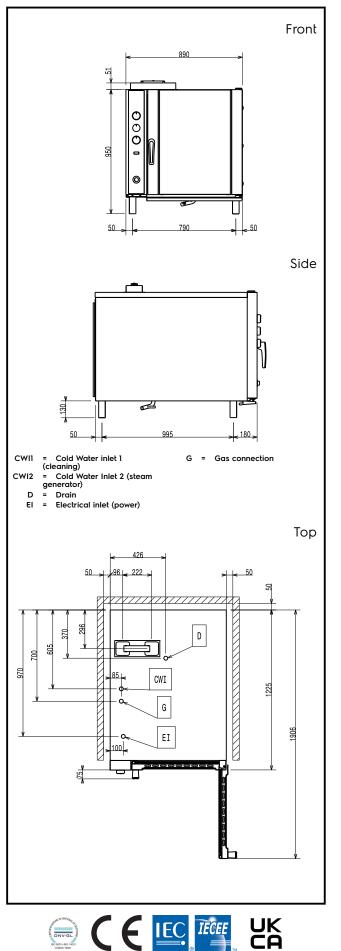

## Crosswise Convection Gas Convection Oven, 10 GN2/1

| Electric                                                                                                                                                                      |                                                       |
|-------------------------------------------------------------------------------------------------------------------------------------------------------------------------------|-------------------------------------------------------|
| Supply voltage:<br>Auxiliary:<br>Electrical power max.:                                                                                                                       | 220-230 V/1 ph/50 Hz<br>0.5 kW<br>0.5 kW              |
| Gas                                                                                                                                                                           |                                                       |
| Gas Power:                                                                                                                                                                    | 25 kW                                                 |
| Capacity:                                                                                                                                                                     |                                                       |
| Trays type:                                                                                                                                                                   | 10 (GN 2/1)                                           |
| Key Information:                                                                                                                                                              |                                                       |
| External dimensions, Width:<br>External dimensions, Depth:<br>External dimensions, Height:<br>Net weight:<br>Height adjustment:<br>Functional level:<br>Cooking cycles – air- | 890mm<br>1215mm<br>970mm<br>154 kg<br>80/0mm<br>Basic |
| convection:                                                                                                                                                                   | 300 °C                                                |